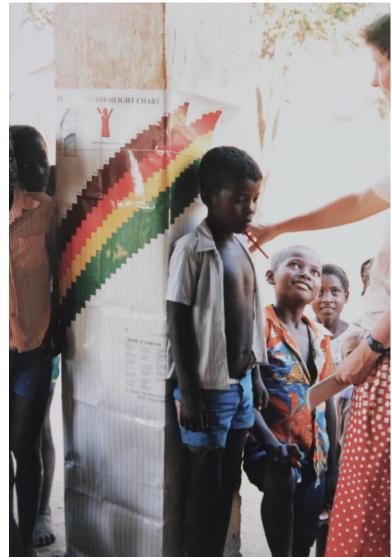

## Stool gazing

Nutritional status; families with best access to water were healthiest

73% of our children within the irrigated area harboured urinary schisto. AND 50% had roundworm or whipworm infestation. Only 16% were worm-free.