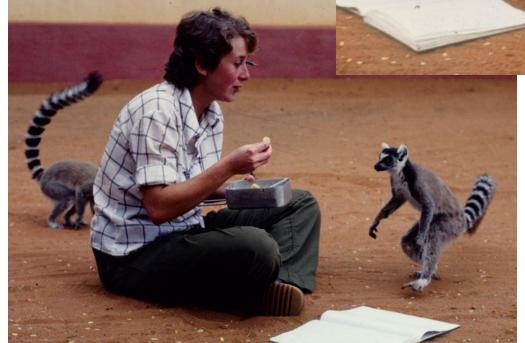

# First study of crowned lemurs in the wild

Present at an unusually high density of 500 per sq km of forest