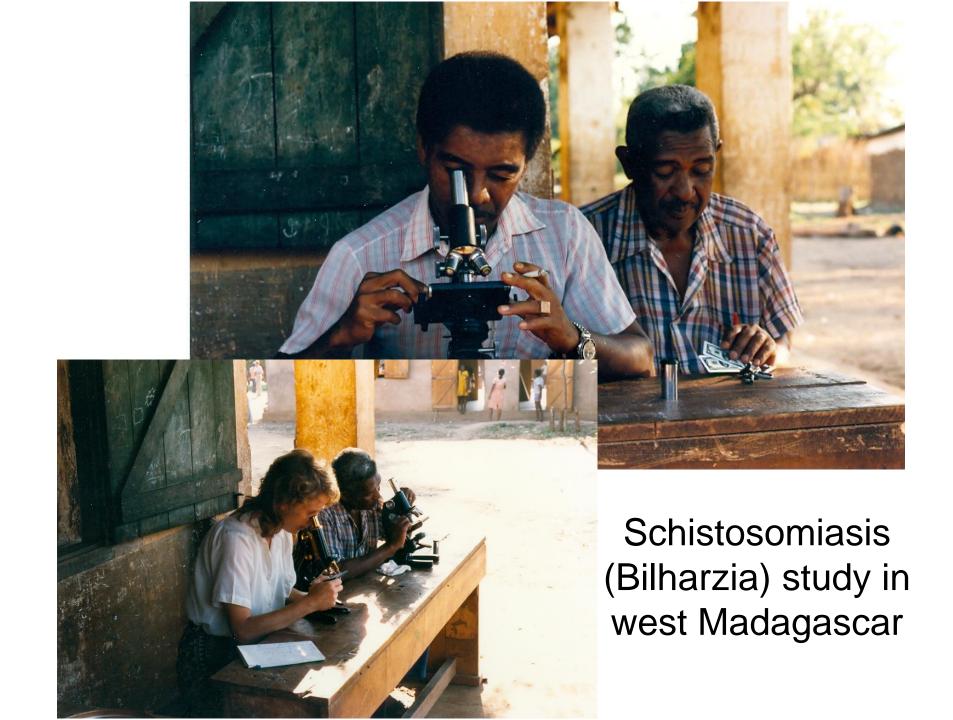

#### All school kids provided pee and poo samples

Schistosoma haematobium and blood in the urine

## Stool gazing

Nutritional status; families with best access to water were healthiest

73% of our children within the irrigated area harboured urinary schisto. AND 50% had roundworm or whipworm infestation. Only 16% were worm-free.