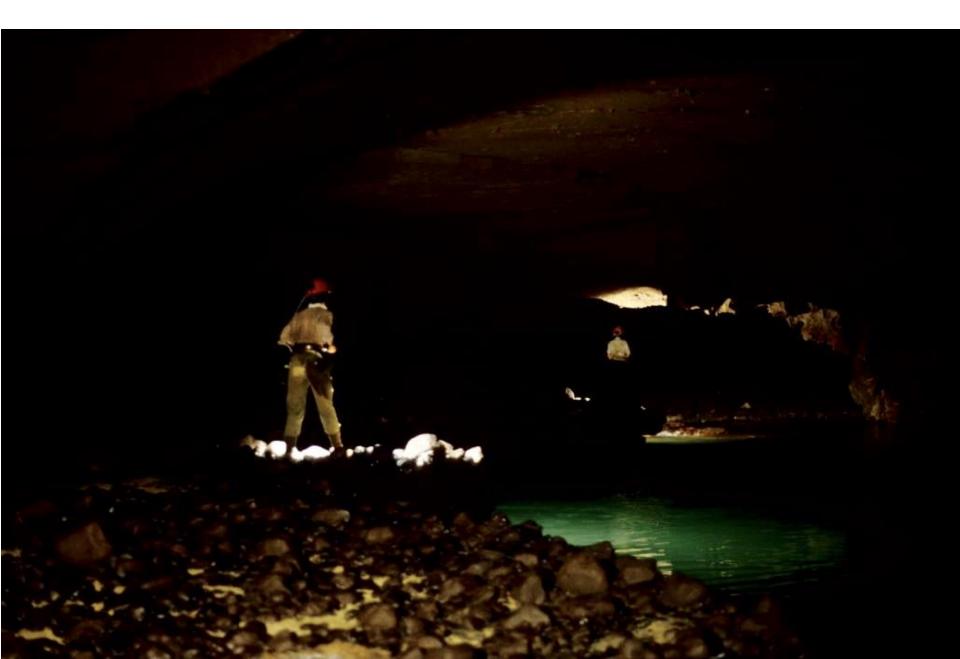

### Ankarana base camp

• Hipposideros armiger – Great Himalayan leaf-nosed bats... screened for rabies

Guano dunes in Andrafiabe Cave, part of 98 km of cave passages within the Ankarana Massif

Zoological / botanical collections