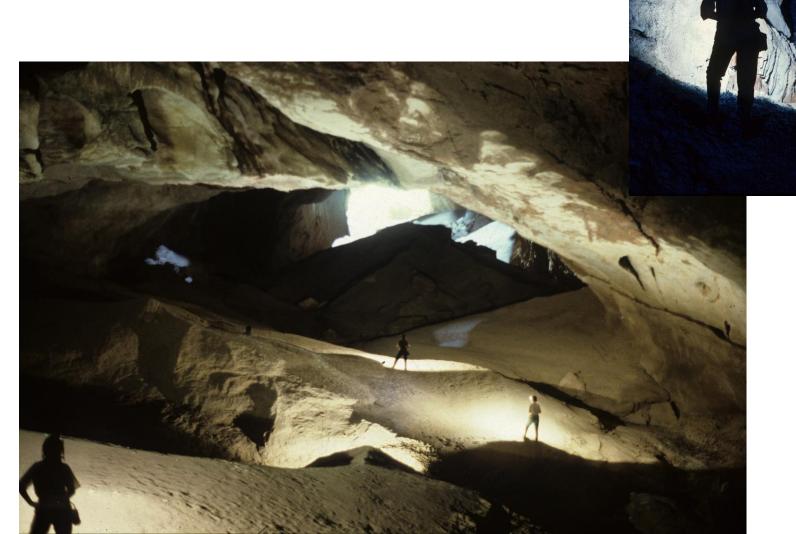

### Ankarana base camp

• Hipposideros armiger – Great Himalayan leaf-nosed bats... screened for rabies

Guano dunes in Andrafiabe Cave, part of 98 km of cave passages within the Ankarana Massif

Zoological / botanical collections