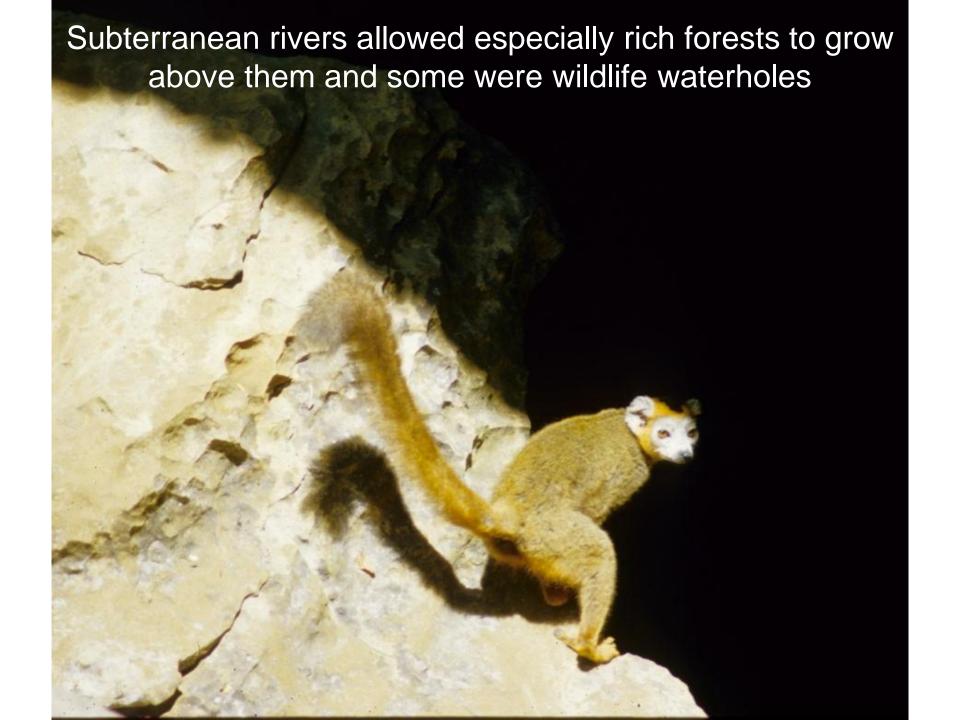

### Lemurs of the Lost World

Jane Wilson-Howarth BSc, MSc, BM, DCH, DCCH, DFSRH, FFTM RCPS

www.wilson-howarth.com

# Expeditions in 1981 & 1986

see Folia Primatologica









#### The Ankarana Massif





### Ankarana base camp







• Hipposideros armiger – Great Himalayan leaf-nosed bats... screened for rabies

Guano dunes in Andrafiabe Cave, part of 98 km of cave passages within the Ankarana Massif







Zoological / botanical collections









White-breasted mesite, a coot relative last seen in 1936











Our new species of blind fish



# First study of crowned lemurs in the wild



Present at an unusually high density of 500 per sq km of forest



#### Sanford's lemur







Then three doctors, an irrigation engineer and a nutritionist decamped to western Madagascar

We screened 496 children in schools 45 km east of the port of Morondava



#### All school kids provided pee and poo samples



Schistosoma haematobium and blood in the urine



#### Bulinus snails habitats proved very localised



## Stool gazing





Nutritional status; families with best access to water were healthiest





73% of our children within the irrigated area harboured urinary schisto. AND 50% had roundworm or whipworm infestation. Only 16% were worm-free.





'the best book thus far written about Madagascar