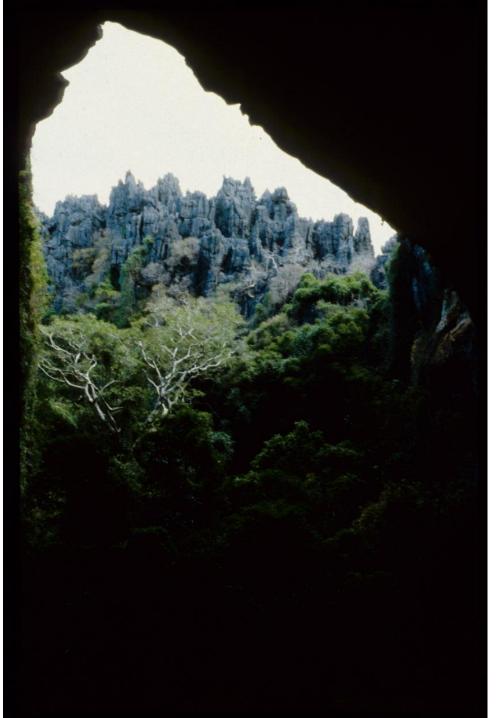

#### The Ankarana Massif

### Ankarana base camp

• Hipposideros armiger – Great Himalayan leaf-nosed bats... screened for rabies

Guano dunes in Andrafiabe Cave, part of 98 km of cave passages within the Ankarana Massif

Zoological / botanical collections