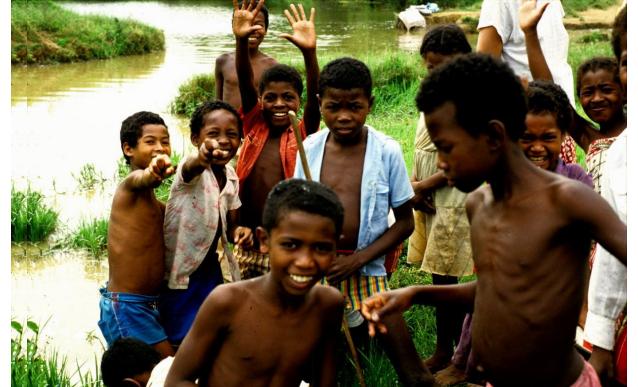

#### Sanford's lemur

Then three doctors, an irrigation engineer and a nutritionist decamped to western Madagascar

We screened 496 children in schools 45 km east of the port of Morondava

#### All school kids provided pee and poo samples

Schistosoma haematobium and blood in the urine