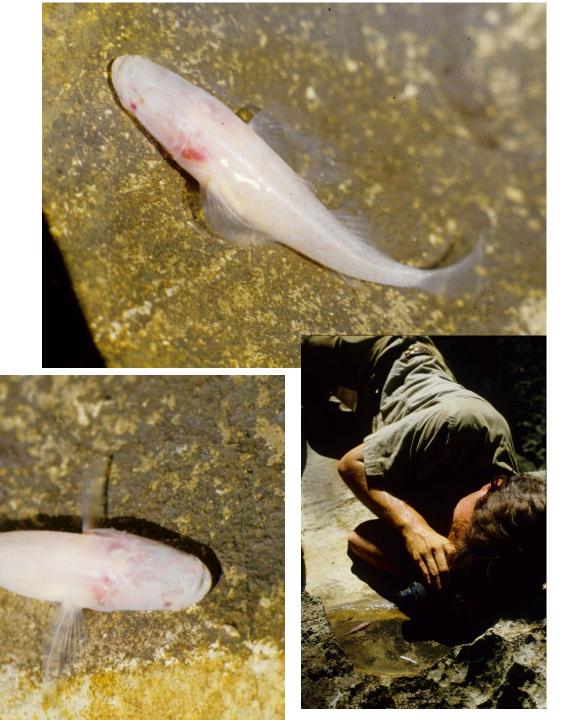

White-breasted mesite, a coot relative last seen in 1936

Our new species of blind fish