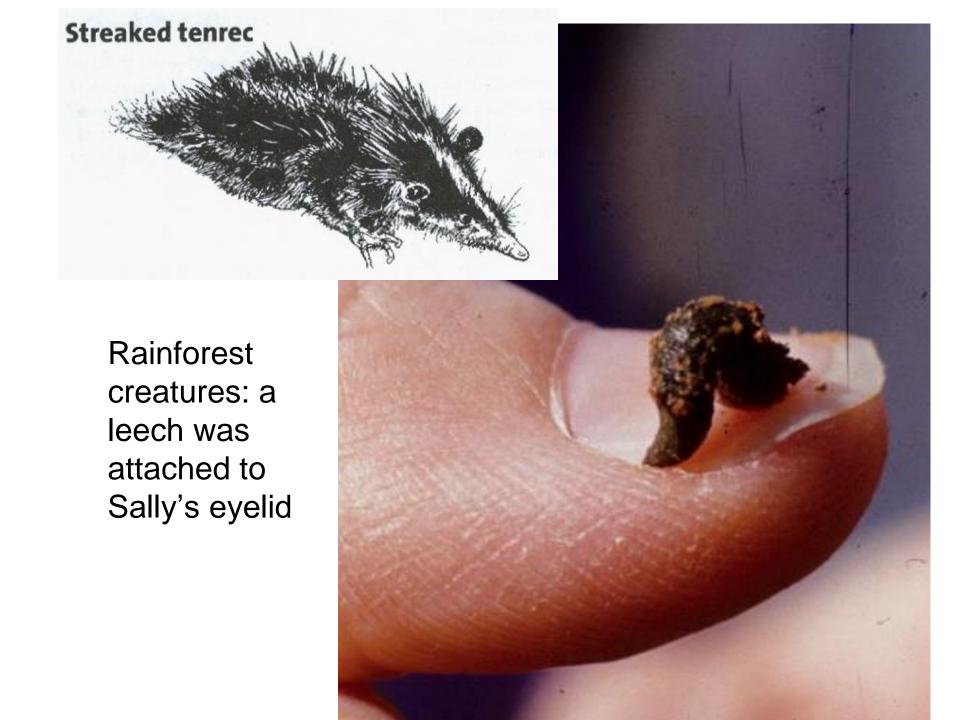

White-breasted mesite, a coot relative last seen in 1936

Our new species of blind fish