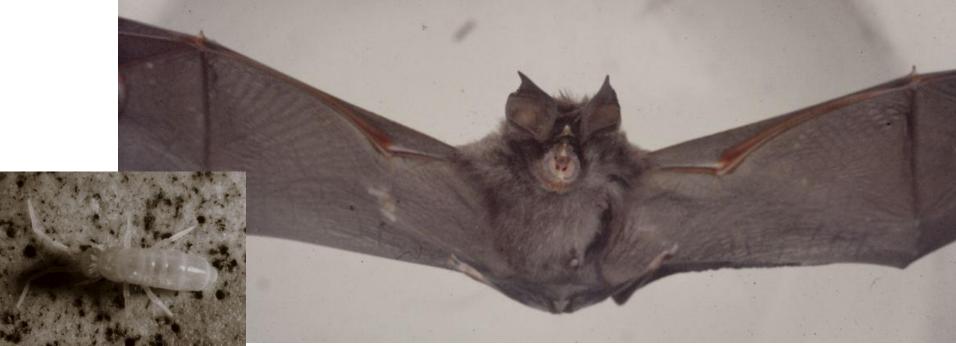

### Ankarana base camp

• Hipposideros armiger – Great Himalayan leaf-nosed bats... screened for rabies

Guano dunes in Andrafiabe Cave, part of 98 km of cave passages within the Ankarana Massif

Zoological / botanical collections