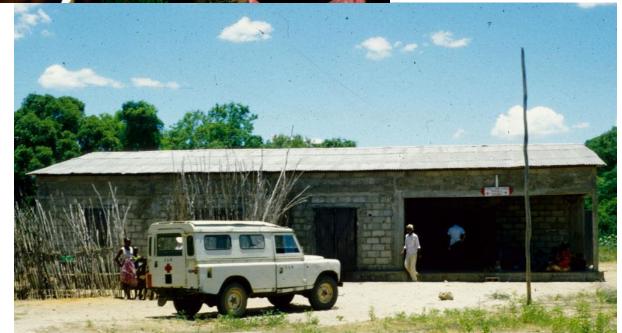

#### Sanford's lemur

Then three doctors, an irrigation engineer and a nutritionist decamped to western Madagascar

We screened 496 children in schools 45 km east of the port of Morondava