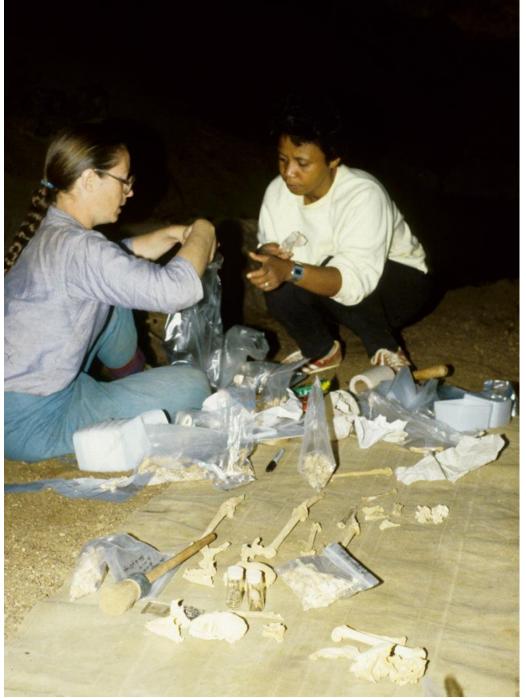

### Ankarana base camp

• Hipposideros armiger – Great Himalayan leaf-nosed bats... screened for rabies

Guano dunes in Andrafiabe Cave, part of 98 km of cave passages within the Ankarana Massif

Zoological / botanical collections