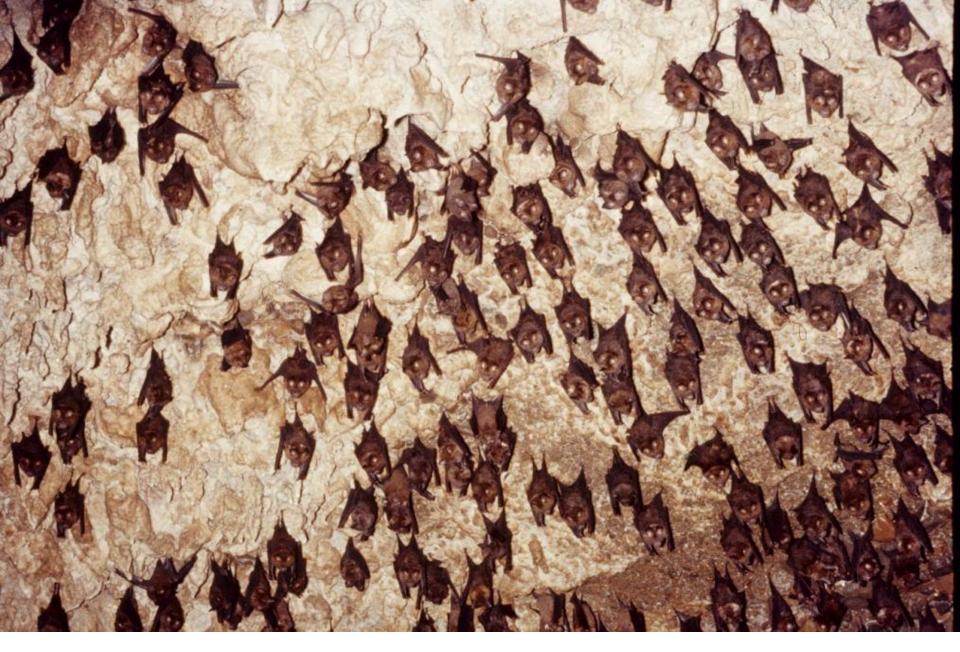

### Ankarana base camp

• Hipposideros armiger – Great Himalayan leaf-nosed bats... screened for rabies

Guano dunes in Andrafiabe Cave, part of 98 km of cave passages within the Ankarana Massif

Zoological / botanical collections