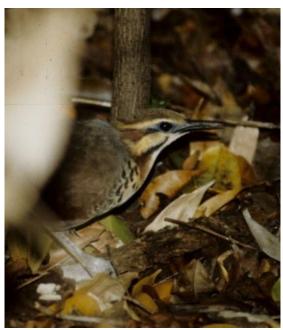

White-breasted mesite, a coot relative last seen in 1936

Our new species of blind fish