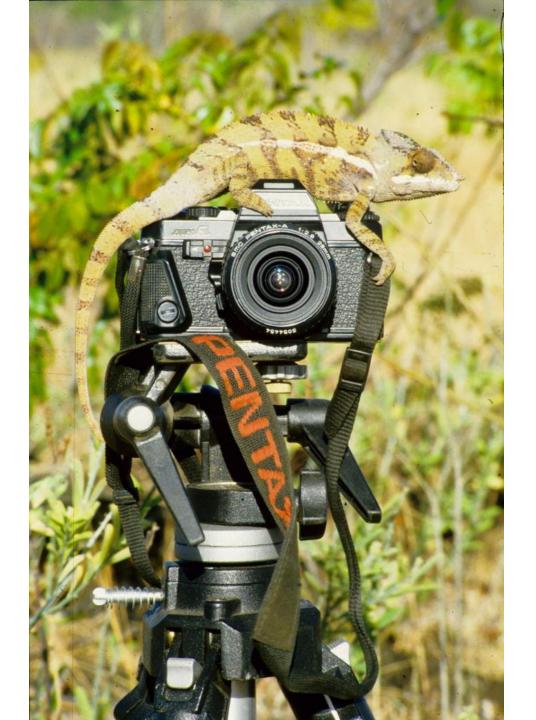

### Lemurs of the Lost World

Jane Wilson-Howarth BSc, MSc, BM, DCH, DCCH, DFSRH, FFTM RCPS

www.wilson-howarth.com

# Expeditions in 1981 & 1986

see Folia Primatologica









#### The Ankarana Massif





### Ankarana base camp







• Hipposideros armiger – Great Himalayan leaf-nosed bats... screened for rabies

Guano dunes in Andrafiabe Cave, part of 98 km of cave passages within the Ankarana Massif







Zoological / botanical collections









White-breasted mesite, a coot relative last seen in 1936











Our new species of blind fish



# First study of crowned lemurs in the wild



Present at an unusually high density of 500 per sq km of forest



#### Sanford's lemur







Then three doctors, an irrigation engineer and a nutritionist decamped to western Madagascar

We screened 496 children in schools 45 km east of the port of Morondava



#### All school kids provided pee and poo samples



Schistosoma haematobium and blood in the urine



#### Bulinus snails habitats proved very localised



## St