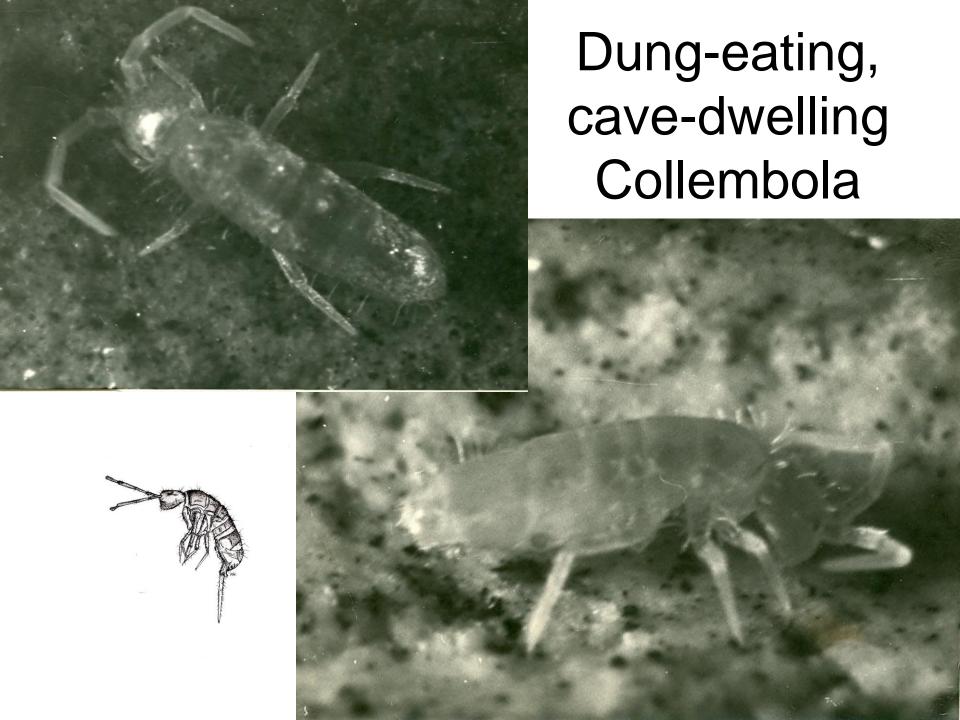

White-breasted mesite, a coot relative last seen in 1936

Our new species of blind fish