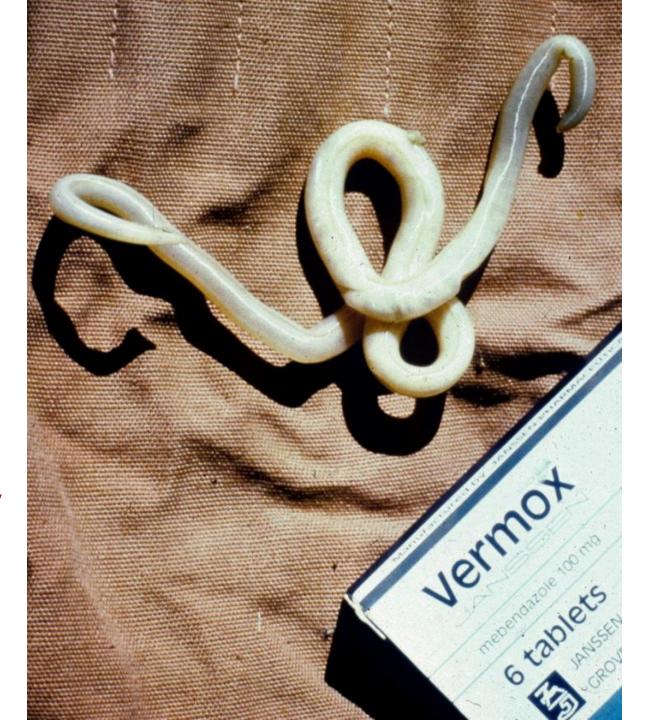

## Stool gazing

Nutritional status; families with best access to water were healthiest

73% of our children within the irrigated area harboured urinary schisto. AND 50% had roundworm or whipworm infestation. Only 16% were worm-free.