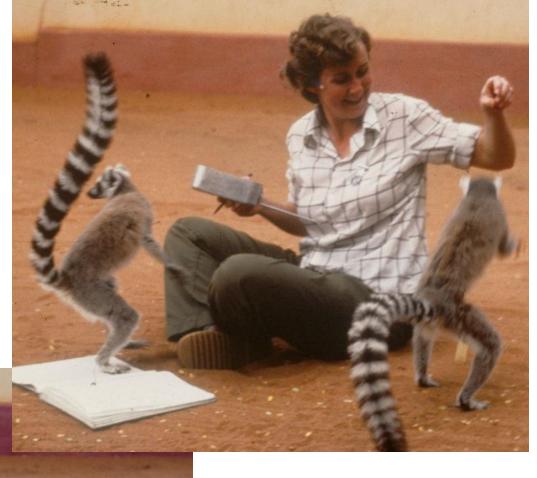

# First study of crowned lemurs in the wild

Present at an unusually high density of 500 per sq km of forest