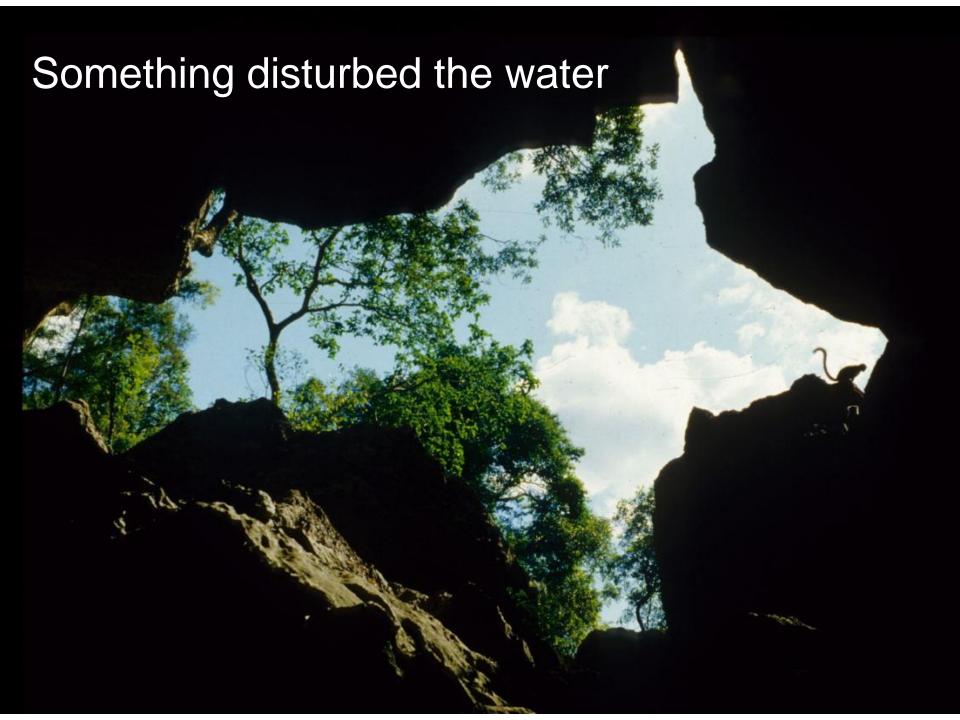

### Ankarana base camp

• Hipposideros armiger – Great Himalayan leaf-nosed bats... screened for rabies

Guano dunes in Andrafiabe Cave, part of 98 km of cave passages within the Ankarana Massif

Zoological / botanical collections

White-breasted mesite, a coot relative last seen in 1936

Our new species of blind fish