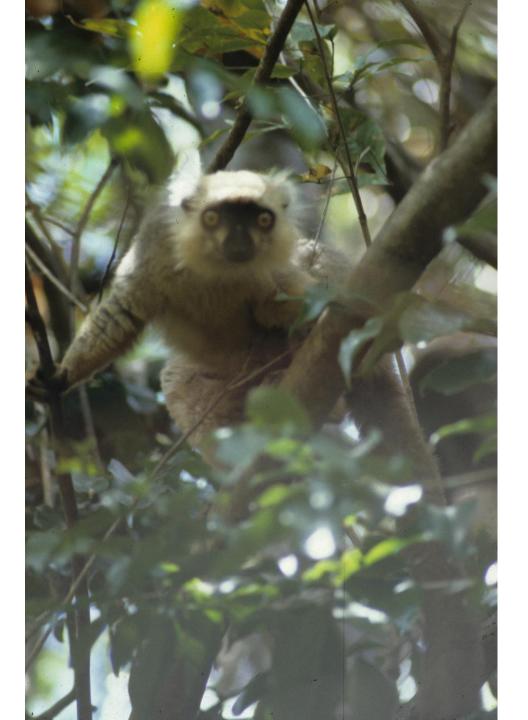

# First study of crowned lemurs in the wild

Present at an unusually high density of 500 per sq km of forest

#### Sanford's lemur

Then three doctors, an irrigation engineer and a nutritionist decamped to western Madagascar

We screened 496 children in schools 45 km east of the port of Morondava