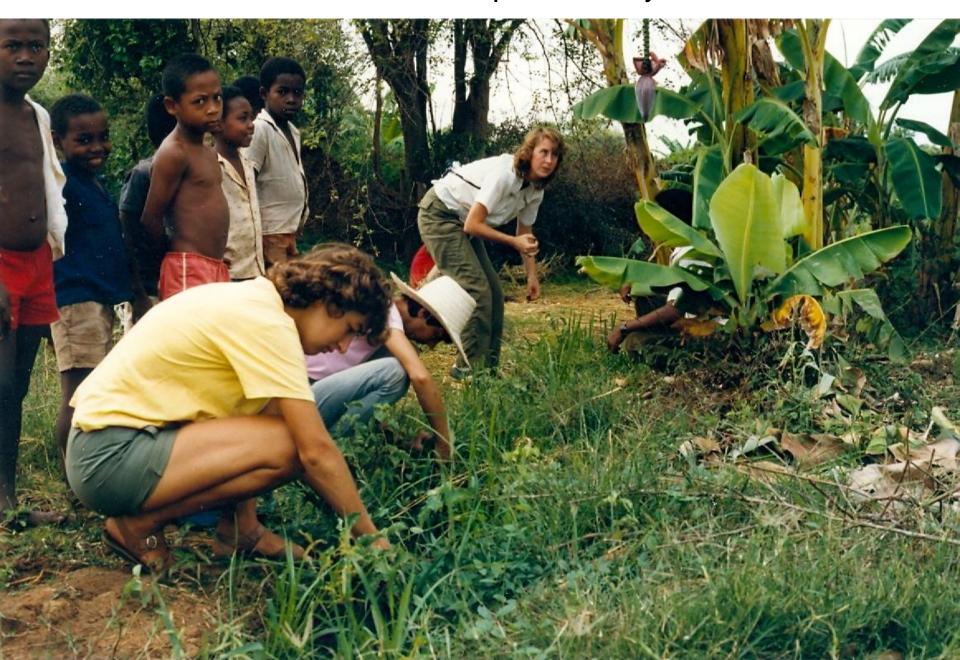

amp







• Hipposideros armiger – Great Himalayan leaf-nosed bats... screened for rabies

Guano dunes in Andrafiabe Cave, part of 98 km of cave passages within the Ankarana Massif







Zoological / botanical collections









White-breasted mesite, a coot relative last seen in 1936











Our new species of blind fish



# First study of crowned lemurs in the wild



Present at an unusually high density of 500 per sq km of forest



#### Sanford's lemur







Then three doctors, an irrigation engineer and a nutritionist decamped to western Madagascar

We screened 496 children in schools 45 km east of the port of Morondava



#### All school kids provided pee and poo samples



Schistosoma haematobium and blood in the urine



#### Bulinus snails habitats proved very localised



## Stool gazing





Nutritional status; families with best access to water were healthiest





73% of our children within the irrigated area harboured urinary schisto. AND 50% had roundworm or whipworm infestation. Only 16% were worm-free.





'the best book thus far written about Madagascar' Dervla Murphy in the Times Literary Supplement



#### www.wilson-howarth.com

see website & ResearchGate for academic papers