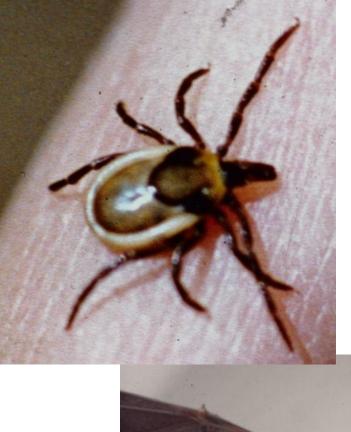

### Ankarana base camp

• Hipposideros armiger – Great Himalayan leaf-nosed bats... screened for rabies

Guano dunes in Andrafiabe Cave, part of 98 km of cave passages within the Ankarana Massif

Zoological / botanical collections