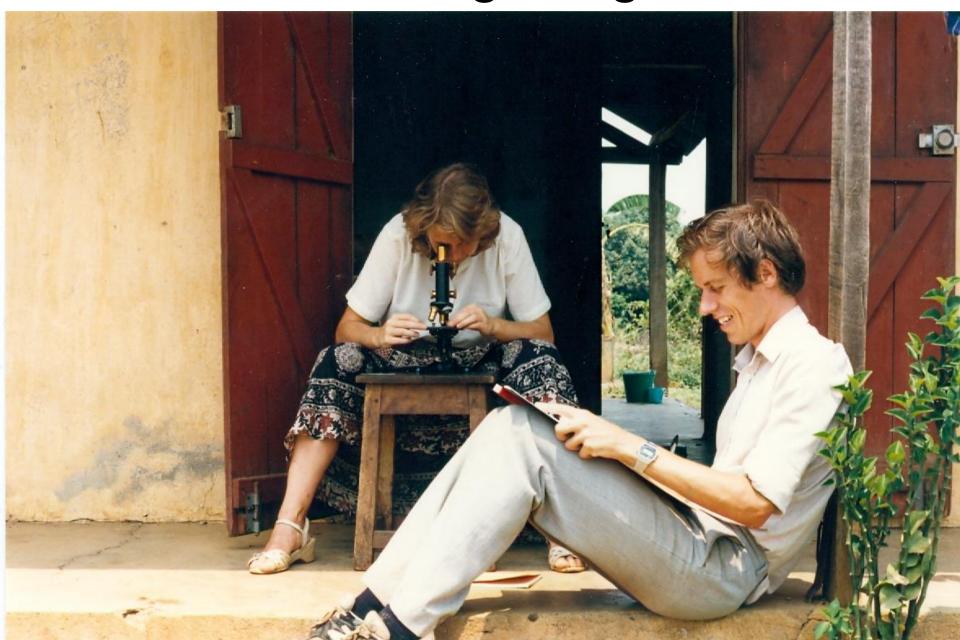

#### Sanford's lemur

Then three doctors, an irrigation engineer and a nutritionist decamped to western Madagascar

We screened 496 children in schools 45 km east of the port of Morondava

#### All school kids provided pee and poo samples

Schistosoma haematobium and blood in the urine

## Stool gazing

Nutritional status; families with best access to water were healthiest

73% of our children within the irrigated area harboured urinary schisto. AND 50% had roundworm or whipworm infestation. Only 16% were worm-free.