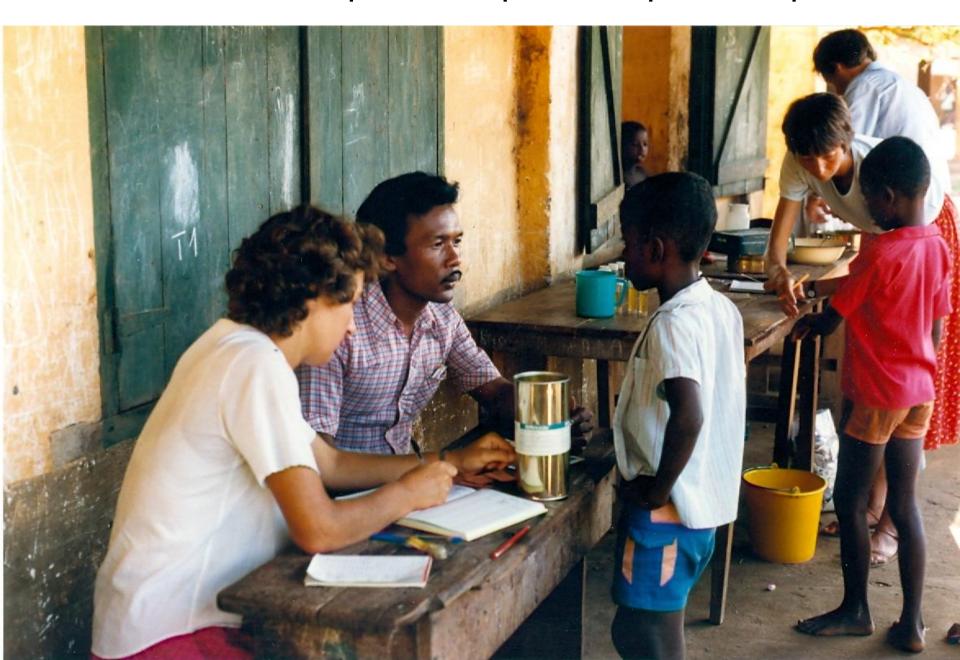

#### Sanford's lemur

Then three doctors, an irrigation engineer and a nutritionist decamped to western Madagascar

We screened 496 children in schools 45 km east of the port of Morondava

#### All school kids provided pee and poo samples

Schistosoma haematobium and blood in the urine