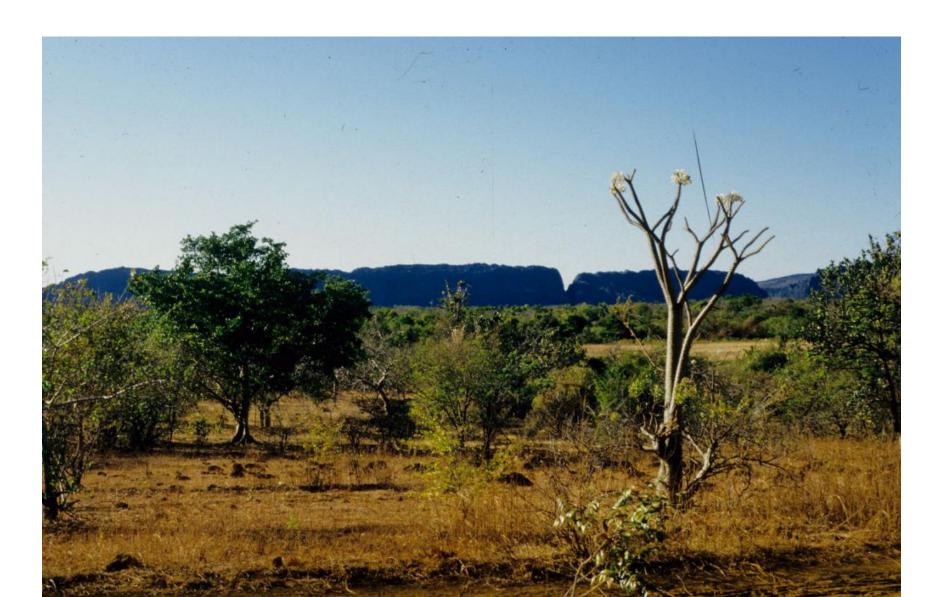

### Lemurs of the Lost World

Jane Wilson-Howarth BSc, MSc, BM, DCH, DCCH, DFSRH, FFTM RCPS

www.wilson-howarth.com

# Expeditions in 1981 & 1986

see Folia Primatologica









#### The Ankarana Massif





### Ankarana base camp







• Hipposideros armiger – Great Himalayan leaf-nosed bats... screened for rabies

Guano dunes in Andrafiabe Cave, part of 98 km of cave passages within the Ankarana Massif







Zoological / botanical collections









White-breasted mesite, a coot relative last seen in 1936











Our new species of blind fish



# First study of crowned lemurs in the wild



Present at an unusually high density of 500 per sq km of forest



#### Sanford's lemur







Then three doctors, an irrigation engineer and a nutritionist decamped to western Madagascar

We screened 496 children in schools 45 km east of the port of Morondava



#### All school kids provided pee and poo samples



Schistosoma haematobium and blood in the urine



#### Bulinus snails habitats