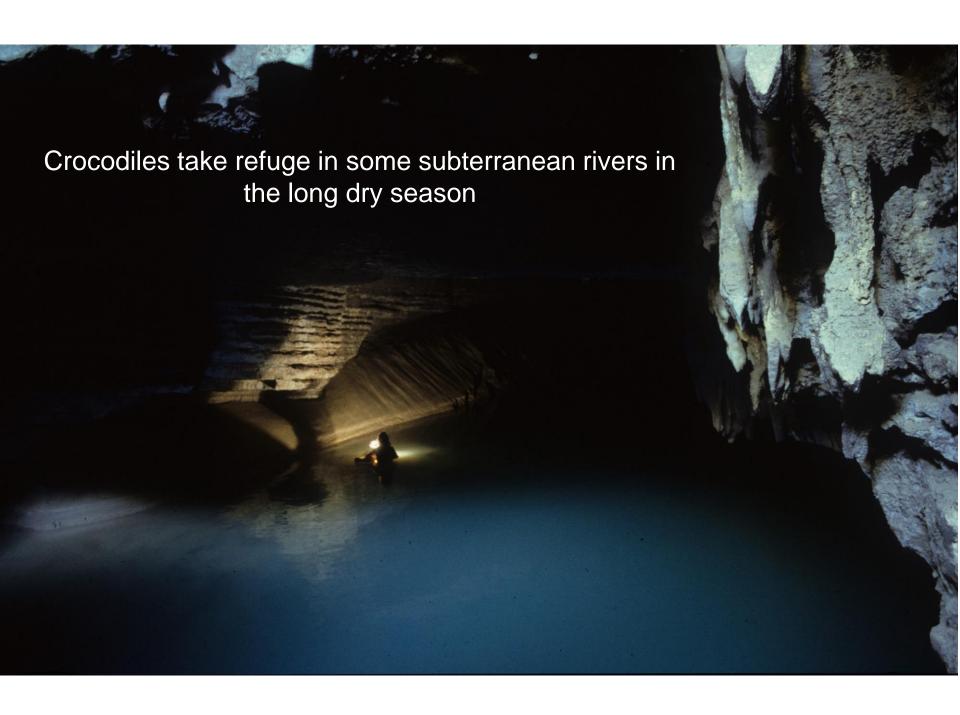

### Ankarana base camp

• Hipposideros armiger – Great Himalayan leaf-nosed bats... screened for rabies

Guano dunes in Andrafiabe Cave, part of 98 km of cave passages within the Ankarana Massif

Zoological / botanical collections