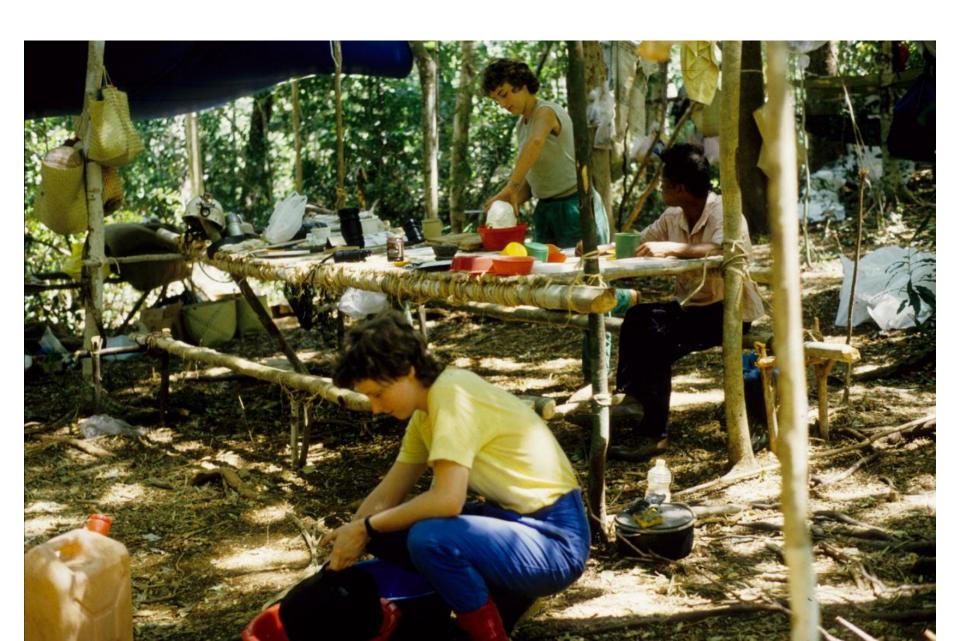

### Ankarana base camp

• Hipposideros armiger – Great Himalayan leaf-nosed bats... screened for rabies

Guano dunes in Andrafiabe Cave, part of 98 km of cave passages within the Ankarana Massif

Zoological / botanical collections